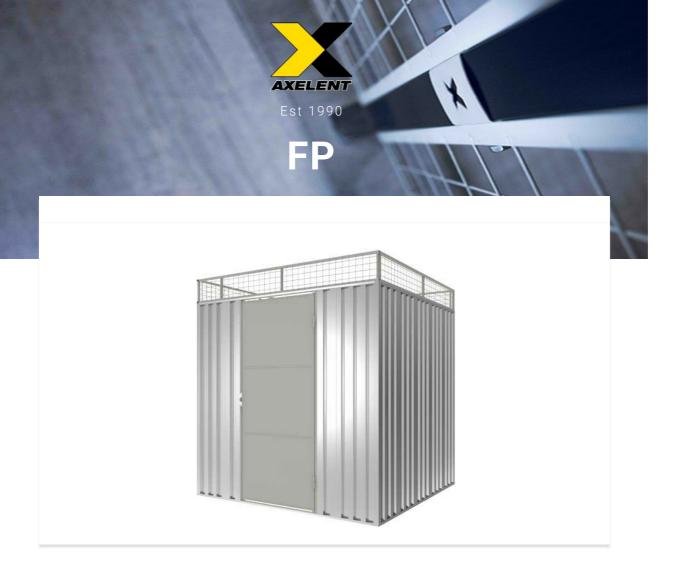

# Modelli

Door 1 articoli

| ARTICOLI / DESCRIZIONE     | LARGHEZZA (MM) | ALTEZZA (MM) | LUNGHEZZA (MM) |
|----------------------------|----------------|--------------|----------------|
| <b>50-42009000</b><br>Door | 900            | 2000         |                |

## Wall section 3 articoli

| ARTICOLI / DESCRIZIONE |                                | LARGHEZZA (MM) | ALTEZZA (MM) | LUNGHEZZA (MM) |
|------------------------|--------------------------------|----------------|--------------|----------------|
|                        | <b>50-2020</b><br>Wall section | 200            | 2000         |                |
|                        | <b>50-2040</b><br>Wall section | 400            | 2000         |                |
|                        | <b>50-2060</b><br>Wall section | 600            | 2000         |                |

#### Accessories/Locks 3 articoli

| ARTICOLI / DESCRIZIONE |                                                               | LARGHEZZA (MM) | ALTEZZA (MM) | LUNGHEZZA (MM) |
|------------------------|---------------------------------------------------------------|----------------|--------------|----------------|
|                        | <b>34-00110</b> Number badge, (exist as accessories)          |                |              |                |
| 4                      | <b>34-00120</b> Shelf, double mounting (exist as accessories) | 400            |              | 1200           |
|                        | <b>34-00130</b> Shelf, single mounting, (exist as accessory)  | 400            |              | 1200           |